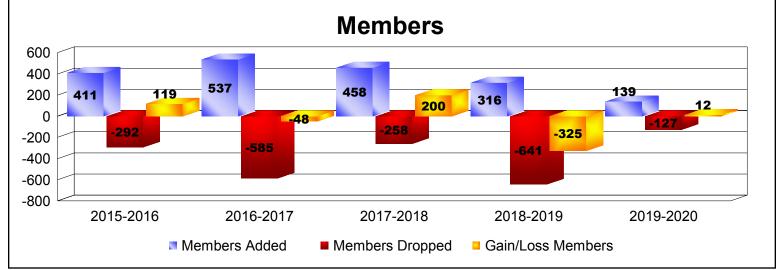

District 306 A1 As of December 2019 Cumulative

| Year      | New<br>Clubs | Dropped<br>Clubs | Gain/<br>Loss<br>Clubs | New<br>Members | Charter<br>Members | Reinstate<br>Members | Transfer<br>Members | Total<br>Member<br>Added | Total<br>Members<br>Dropped | Gain/<br>Loss<br>Members |
|-----------|--------------|------------------|------------------------|----------------|--------------------|----------------------|---------------------|--------------------------|-----------------------------|--------------------------|
| 2015-2016 | 2            | -3               | -1                     | 260            | 86                 | 59                   | 6                   | 411                      | -292                        | 119                      |
| 2016-2017 | 6            | -9               | -3                     | 305            | 158                | 63                   | 11                  | 537                      | -585                        | -48                      |
| 2017-2018 | 5            | -2               | 3                      | 296            | 127                | 31                   | 4                   | 458                      | -258                        | 200                      |
| 2018-2019 | 6            | -9               | -3                     | 92             | 155                | 51                   | 18                  | 316                      | -641                        | -325                     |
| 2019-2020 | 2            | -4               | -2                     | 88             | 44                 | 5                    | 2                   | 139                      | -127                        | 12                       |
| Average   | 4            | -5               | -1                     | 208            | 114                | 42                   | 8                   | 372                      | -381                        | -8                       |