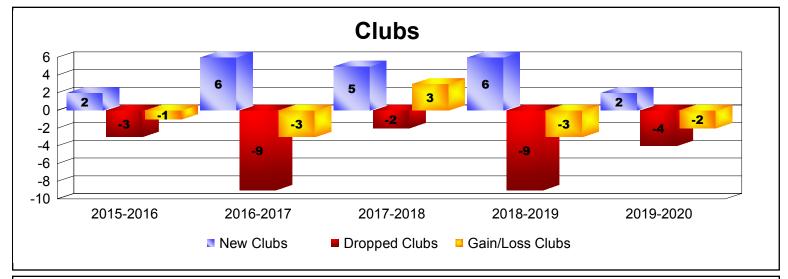

District 306 A1 As of December 2019 Cumulative

| Year      | New<br>Clubs | Dropped<br>Clubs | Gain/<br>Loss<br>Clubs | New<br>Members | Charter<br>Members | Reinstate<br>Members | Transfer<br>Members | Total<br>Member<br>Added | Total<br>Members<br>Dropped | Gain/<br>Loss<br>Members |
|-----------|--------------|------------------|------------------------|----------------|--------------------|----------------------|---------------------|--------------------------|-----------------------------|--------------------------|
| 2015-2016 | 2            | -3               | -1                     | 260            | 86                 | 59                   | 6                   | 411                      | -292                        | 119                      |
| 2016-2017 | 6            | -9               | -3                     | 305            | 158                | 63                   | 11                  | 537                      | -585                        | -48                      |
| 2017-2018 | 5            | -2               | 3                      | 296            | 127                | 31                   | 4                   | 458                      | -258                        | 200                      |
| 2018-2019 | 6            | -9               | -3                     | 92             | 155                | 51                   | 18                  | 316                      | -641                        | -325                     |
| 2019-2020 | 2            | -4               | -2                     | 88             | 44                 | 5                    | 2                   | 139                      | -127                        | 12                       |
| Average   | 4            | -5               | -1                     | 208            | 114                | 42                   | 8                   | 372                      | -381                        | -8                       |